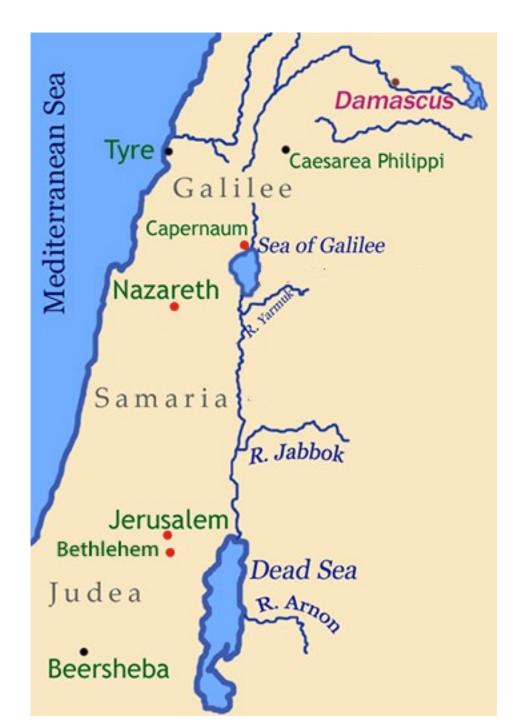

## World Changers Property

• Please send feedback within the week

- Mark written to persuade us that Jesus is the Messiah, the Son of God
- **Ministry of John the Baptist –** points to Jesus as Messiah; John prepares way for Him
- Jesus' baptism and temptation points to Jesus as Son of God
  - At baptism declared to be Son of God by Father
  - In testing Jesus is treated like a son by the Father

## Jesus' core message

- Kingdom of God rule/reign of God
- Repent to change your mind with a corresponding change in behavior
- Believe trust; relational vs intellectual
- The rule and reign of God is currently being established so fully align yourself with the King, Jesus.